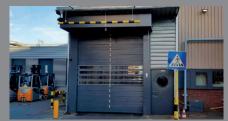

# THE FAST OPENING GATE WITH EMERGENCY OPENING

The Transspeed can be used for additional hall closure or as an interior door. The Transspeed is a high-quality solution for any building opening that is passed through very frequently by forklifts or floor vehicles.

Different curtain designs can be used to meet a wide range of requirements.

The tension spring system for weight compensation rounds off the system and offers fast emergency opening.

Anti-Crash-System

Counterbalance