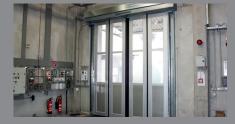

# THE FAST OPENING GATE WITH EMERGENCY OPENING

The Transspeed can be used for additional hall closure or as an interior door. The Transspeed is a high-quality solution for any building opening that is passed through very frequently by forklifts or floor vehicles.

Different curtain designs can be used to meet a wide range of requirements.

The tension spring system for weight compensation rounds off the system and offers fast emergency opening.

Anti-Crash-System

Counterbalance