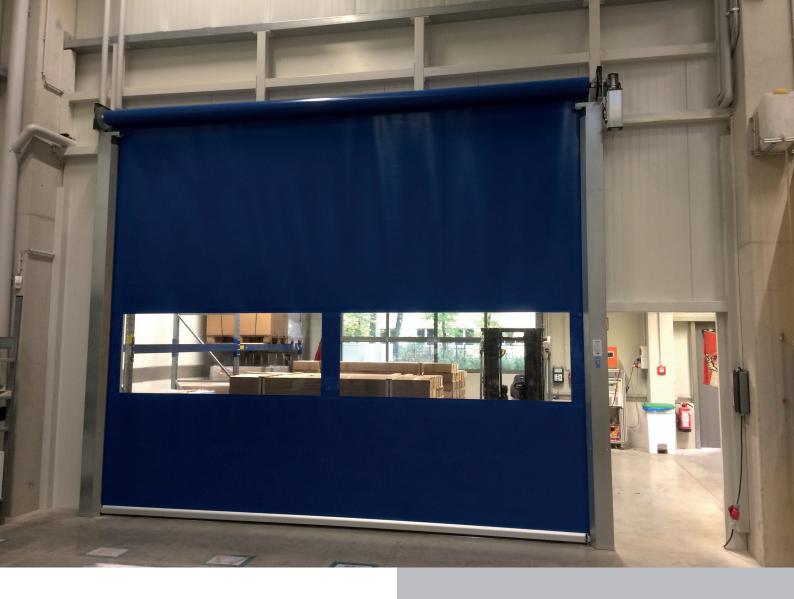

Different curtain designs can be used to meet a wide range of requirements.

The tension spring system for weight compensation rounds off the system and offers fast emergency opening.

Anti-Crash-System

Counterbalance

#### **TECHNICAL DATA**

- Opening speed up to 2.0 m/s
- Closing speed up to 0.8 m/s
- Door sizes up to 4.0 m height and 4.0 m width
- DR2100 microprocessor control system with main switch and integrated frequency converter
- 230 V/50Hz, IP54 Operator
- Required lintel height min. 447 mm
- Curtain available in various colors or fully printed with a motif of your choice