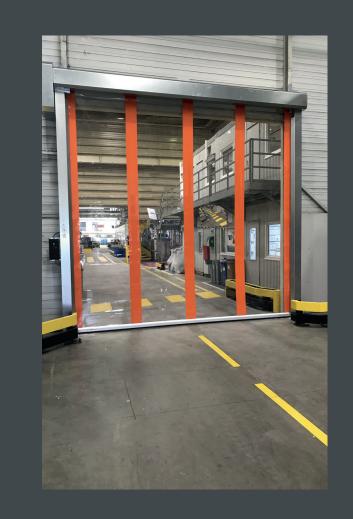

# THE FAST OPENING GATE WITH EMERGENCY OPENING

The Transspeed can be used for additional hall closure or as an interior door. The Transspeed is a high-quality solution for any building opening that is passed through very frequently by forklifts or floor vehicles.

Different curtain designs can be used to meet a wide range of requirements.

The tension spring system for weight compensation rounds off the system and offers fast emergency opening.

Anti-Crash-System

Counterbalance