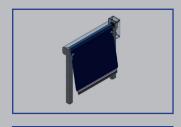

# SPEED GA

THE HIGH SPEED DOOR

WITH WEIGHT COMPENSATION

# THE FAST OPENING GATE WITH EMERGENCY OPENING

The Transspeed can be used for additional hall closure or as an interior door. The Transspeed is a high-quality solution for any building opening that is passed through very frequently by forklifts or floor vehicles.

Different curtain designs can be used to meet a wide range of requirements.

The tension spring system for weight compensation rounds off the system and offers fast emergency opening.

Anti-Crash-System

Counterbalance