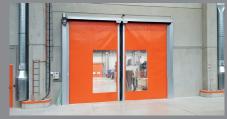

# THE FAST OPENING GATE WITH EMERGENCY OPENING

The Transspeed can be used for additional hall closure or as an interior door. The Transspeed is a high-quality solution for any building opening that is passed through very frequently by forklifts or floor vehicles.

Different curtain designs can be used to meet a wide range of requirements.

The tension spring system for weight compensation rounds off the system and offers fast emergency opening.

Anti-Crash-System

Counterbalance

#### **TECHNICAL DATA**

- Opening speed up to 2.0 m/s
- Closing speed up to 0.8 m/s
- Door sizes up to 4.0 m height and 4.0 m width
- DR2100 microprocessor control system with main switch and integrated frequency converter
- 230 V/50Hz, IP54 Operator
- Required lintel height min. 447 mm
- Curtain available in various colors or fully printed with a motif of your choice