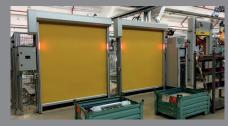

# THE FAST OPENING GATE WITH EMERGENCY OPENING

The Transspeed can be used for additional hall closure or as an interior door. The Transspeed is a high-quality solution for any building opening that is passed through very frequently by forklifts or floor vehicles.

#### **TECHNICAL DATA**

- Opening speed up to 2.0 m/s
- Closing speed up to 0.8 m/s
- Door sizes up to 4.0 m height and 4.0 m width
- DR2100 microprocessor control system with main switch and integrated frequency converter
- 230 V/50Hz, IP54 Operator
- Required lintel height min. 447 mm
- Curtain available in various colors or fully printed with a motif of your choice