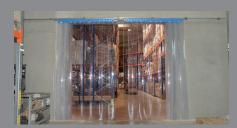

Different curtain designs can be used to meet a wide range of requirements.

The tension spring system for weight compensation rounds off the system and offers fast emergency opening.

Anti-Crash-System

Counterbalance

#### **TECHNICAL DATA**

- Opening speed up to 2.0 m/s
- Closing speed up to 0.8 m/s
- Door sizes up to 4.0 m height and 4.0 m width
- DR2100 microprocessor control system with main switch and integrated frequency converter
- 230 V/50Hz, IP54 Operator
- Required lintel height min. 447 mm
- Curtain available in various colors or fully printed with a motif of your choice