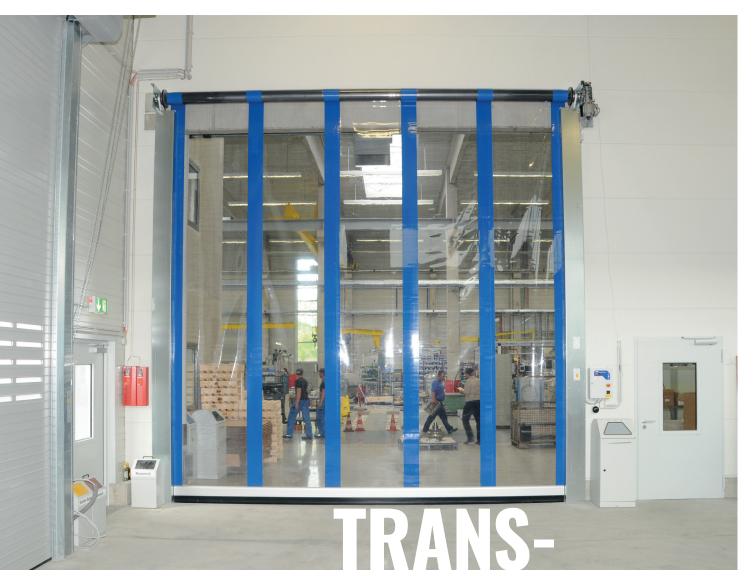

# THE FAST OPENING GATE WITH EMERGENCY OPENING

The Transspeed can be used for additional hall closure or as an interior door. The Transspeed is a high-quality solution for any building opening that is passed through very frequently by forklifts or floor vehicles.

Different curtain designs can be used to meet a wide range of requirements.

The tension spring system for weight compensation rounds off the system and offers fast emergency opening.

Anti-Crash-System

Counterbalance