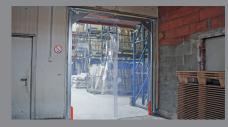

# THE FAST OPENING GATE WITH EMERGENCY OPENING

The Transspeed can be used for additional hall closure or as an interior door. The Transspeed is a high-quality solution for any building opening that is passed through very frequently by forklifts or floor vehicles.

Different curtain designs can be used to meet a wide range of requirements.

The tension spring system for weight compensation rounds off the system and offers fast emergency opening.

Anti-Crash-System

Counterbalance