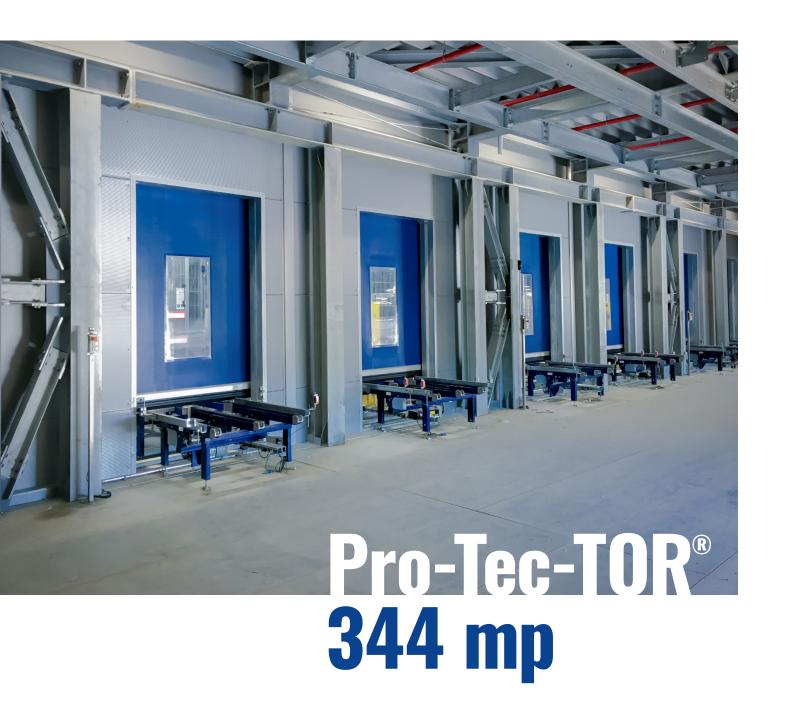

# SAFETY FOR MAN AND MACHINE

The high demands on occupational safety, hightech manufacturing processes, short downtimes and protection of employees are continuously increasing.

The Pro-Tec-TOR 344mp machine safety door meets all these requirements thanks to its compactness and space-saving design.

Machine safety door protect both people and machines. Due to the short cycle times, fast production steps are possible.

This allows unhindered access to the machine and workpiece and complete isolation of a production step.

## **TECHNICAL DATA**

- Use as movable guards protective device
- Safety switch and EMERGENCY STOP Performance level e
- Opening speed up to 3.0 m/s
- Closing speed up to 1.7 m/s
- Door sizes up to 8.0 m width and 5.0 m height