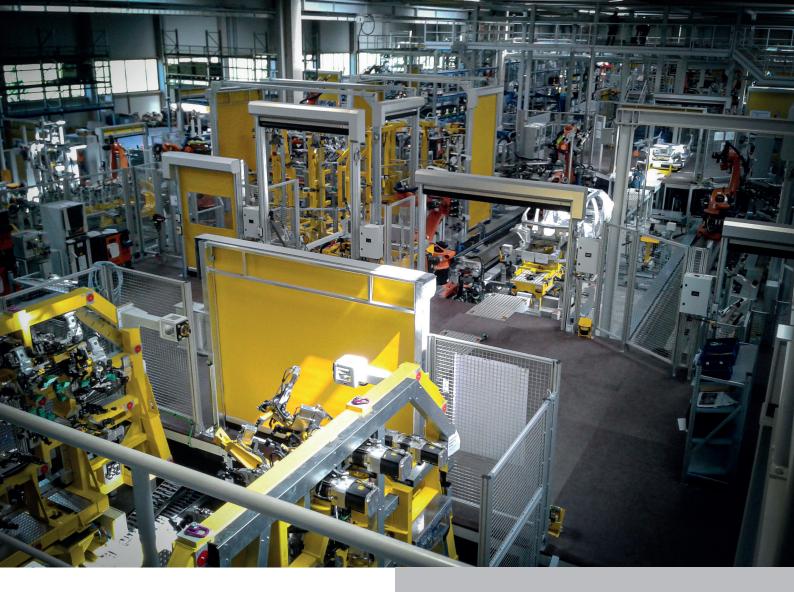

Machine safety door protect both people and machines. Due to the short cycle times, fast production steps are possible.

This allows unhindered access to the machine and workpiece and complete isolation of a production step.

This way, you protect employees from flying sparks, glowing chips, welding spatter, etc.