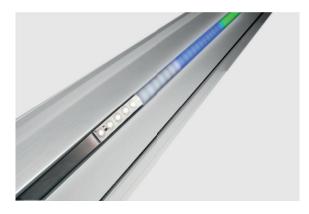

## LED Pro-Tec-TOR-ACTIONLIGHT

The Actionlight is an optical information system of the latest generation. The five colors (red, yellow, green, blue, white) signal various machine statuses.

The assignment of the colors can be individually adapted to your own production processes.