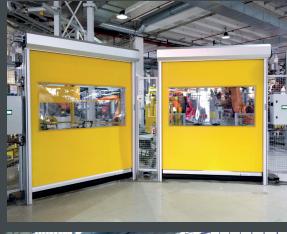

# SAFETY FOR MAN AND MACHINE

The high demands on occupational safety, hightech manufacturing processes, short downtimes and protection of employees are continuously increasing.

The Pro-Tec-TOR 344mp machine safety door meets all these requirements thanks to its compactness and space-saving design.

Machine safety door protect both people and machines. Due to the short cycle times, fast production steps are possible.

This allows unhindered access to the machine and workpiece and complete isolation of a production step.

This way, you protect employees from flying sparks, glowing chips, welding spatter, etc.