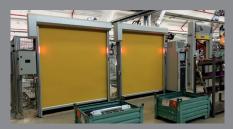

# SAFETY FOR MAN AND MACHINE

The high demands on occupational safety, hightech manufacturing processes, short downtimes and protection of employees are continuously increasing.

The Pro-Tec-TOR 344mp machine safety door meets all these requirements thanks to its compactness and space-saving design.

Machine safety door protect both people and machines. Due to the short cycle times, fast production steps are possible.

This allows unhindered access to the machine and workpiece and complete isolation of a production step.

drive in 90° steps rotatable

Safety limit switch can be positioned exactly and tamper-proof in the running rail

Floor end profiles with EPDM rubber and electrical safety contact strip

Integrated cable ducts and mounting grooves

## **TECHNICAL DATA**

- Use as movable guards protective device
- Safety switch and EMERGENCY STOP Performance level e
- Opening speed up to 3.0 m/s
- Closing speed up to 1.7 m/s
- Door sizes up to 8.0 m width and 5.0 m height