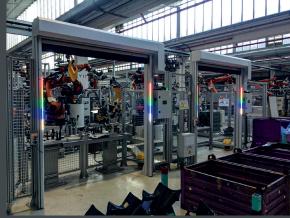

## LED Pro-Tec-TOR-ACTIONLIGHT

The Actionlight is an optical information system of the latest generation. The five colors (red, yellow, green, blue, white) signal various machine statuses.

The assignment of the colors can be individually adapted to your own production processes.