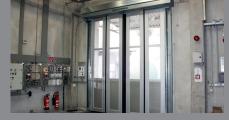

# ROBUST AND FLEXIBLE

The fast-running roller door with a 3 mm thick fabric curtain is vertical running, fast-opening and fast-closing.

The permanent tensioning of the curtain ensures safe and smooth door operation.

Hinged rail boxes allow easy cleaning and maintenance even with large amounts of dust.

The Transrapid withstands wind loads up to class 3 due to the integrated internal spring steel wind pressure safety devices with ball-bearing double-pair track rollers.