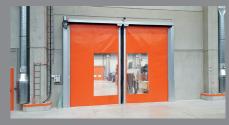

# ROBUST AND FLEXIBLE

The fast-running roller door with a 3 mm thick fabric curtain is vertical running, fast-opening and fast-closing.

The permanent tensioning of the curtain ensures safe and smooth door operation.

Thus, the Transrapid is also suitable as an external door.

Bale cladding

Wind pressure protection

Weight compensation and permanent curtain tension