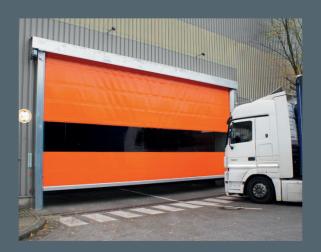

ROBUST AND FLEXIBLE -

THE GATE FOR LARGE OPENINGS

# ROBUST AND FLEXIBLE

The fast-running roller door with a 3 mm thick fabric curtain is vertical running, fast-opening and fast-closing.

The permanent tensioning of the curtain ensures safe and smooth door operation.

Hinged rail boxes allow easy cleaning and maintenance even with large amounts of dust.

The Transrapid withstands wind loads up to class 3 due to the integrated internal spring steel wind pressure safety devices with ball-bearing double-pair track rollers.

Thus, the Transrapid is also suitable as an external door.

Bale cladding

Wind pressure protection

Weight compensation and permanent curtain tension