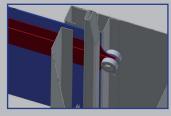

Hinged rail boxes allow easy cleaning and maintenance even with large amounts of dust.

The Transrapid withstands wind loads up to class 3 due to the integrated internal spring steel wind pressure safety devices with ball-bearing double-pair track rollers.

Thus, the Transrapid is also suitable as an external door.

Bale cladding

Wind pressure protection

Weight compensation and permanent curtain tension