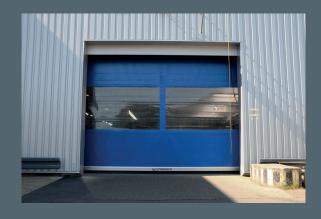

# ROBUST AND FLEXIBLE

The fast-running roller door with a 3 mm thick fabric curtain is vertical running, fast-opening and fast-closing.

The permanent tensioning of the curtain ensures safe and smooth door operation.

Thus, the Transrapid is also suitable as an external door.

Bale cladding

Wind pressure protection

Weight compensation and permanent curtain tension