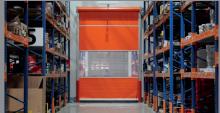

Hinged rail boxes allow easy cleaning and maintenance even with large amounts of dust.

The Transrapid withstands wind loads up to class 3 due to the integrated internal spring steel wind pressure safety devices with ball-bearing double-pair track rollers.

Thus, the Transrapid is also suitable as an external door.

Bale cladding

Wind pressure protection

Weight compensation and permanent curtain tension