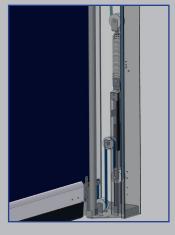

Hinged rail boxes allow easy cleaning and maintenance even with large amounts of dust.

The Transrapid withstands wind loads up to class 3 due to the integrated internal spring steel wind pressure safety devices with ball-bearing double-pair track rollers.

Thus, the Transrapid is also suitable as an external door.

Bale cladding

Wind pressure protection

Weight compensation and permanent curtain tension