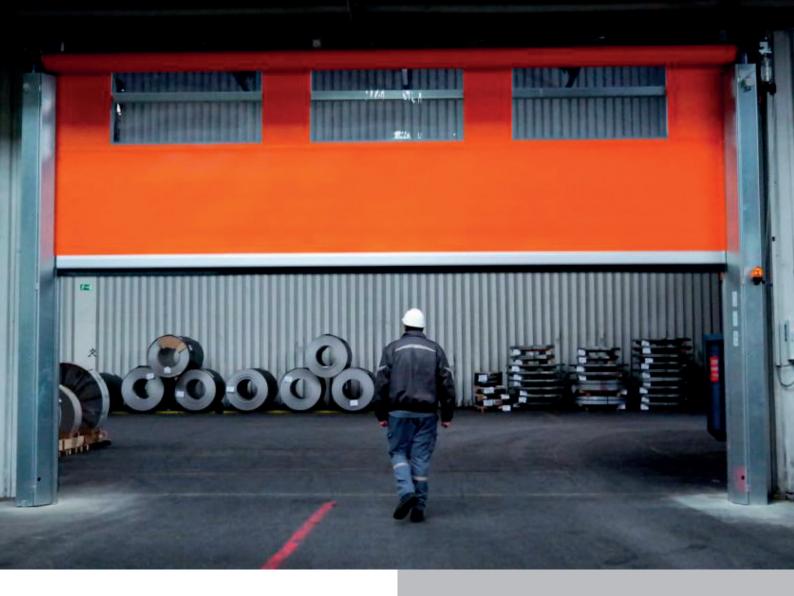

Hinged rail boxes allow easy cleaning and maintenance even with large amounts of dust.

The Transrapid withstands wind loads up to class 3 due to the integrated internal spring steel wind pressure safety devices with ball-bearing double-pair track rollers.

Thus, the Transrapid is also suitable as an external door.

Bale cladding

Wind pressure protection

Weight compensation and permanent curtain tension