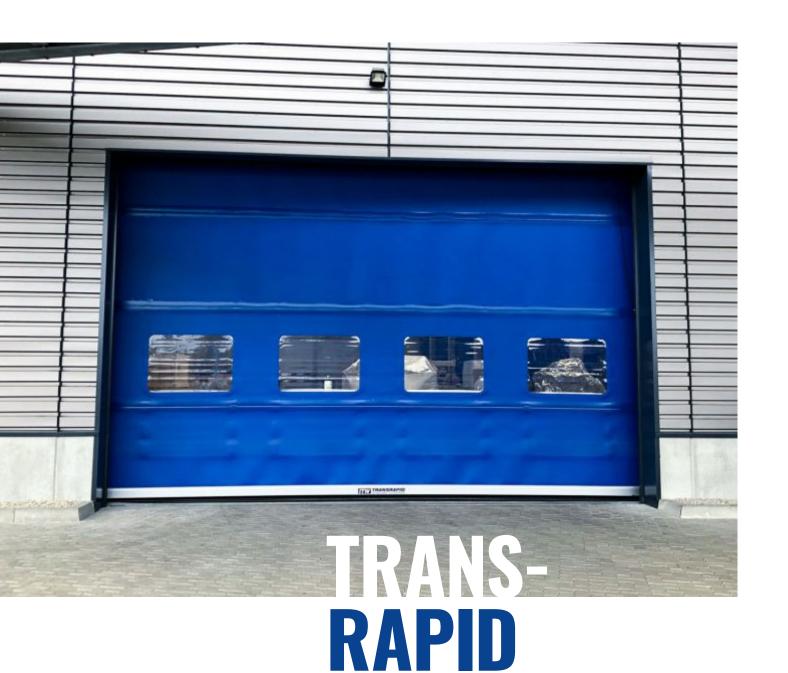

ROBUST AND FLEXIBLE -

THE GATE FOR LARGE OPENINGS

# ROBUST AND FLEXIBLE

The fast-running roller door with a 3 mm thick fabric curtain is vertical running, fast-opening and fast-closing.

The permanent tensioning of the curtain ensures safe and smooth door operation.