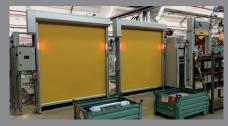

# ROBUST AND FLEXIBLE

The fast-running roller door with a 3 mm thick fabric curtain is vertical running, fast-opening and fast-closing.

The permanent tensioning of the curtain ensures safe and smooth door operation.

Hinged rail boxes allow easy cleaning and maintenance even with large amounts of dust.

The Transrapid withstands wind loads up to class 3 due to the integrated internal spring steel wind pressure safety devices with ball-bearing double-pair track rollers.

Thus, the Transrapid is also suitable as an external door.

Bale cladding

Wind pressure protection

Weight compensation and permanent curtain tension