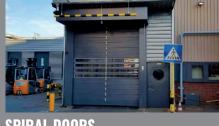

### **SAFETY**

- Access protection by means of all-round cladding
- Passage monitoring by means of light grid
- Emergency opening by reel chain
- Signal lights and traffic light control (optional)

**SPIRAL DOORS** 