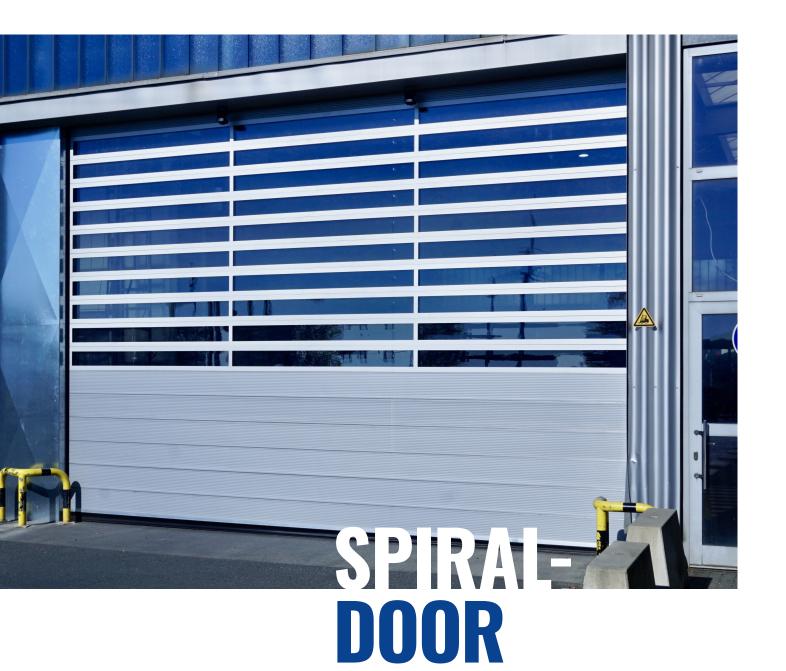

HIGH SPEED EXTERIOR DOOR

WITH HIGH THERMAL INSULATION

## **ADVANTAGES AT A GLANCE**

Opening speed up to 2.0 m/s

Door size up to 6.000 mm x 6.000 mm

Resistance to wind load up to class 4

Contactless protection by means of a light grid

Energy efficient due to thermally separated profiles

# EXTERIOR GATE FOR HIGH FREQUENCIES

Our high-speed spiral doors combine speed with high thermal insulation.

The doors were specially developed for outdoor areas with high frequency requirements. The high-speed spiral door opens significantly faster than a conventional sectional door and is therefore the ideal door system for frequent openings.