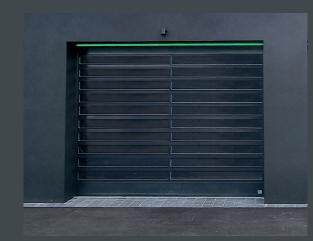

HIGH SPEED EXTERIOR DOOR

WITH HIGH THERMAL INSULATION

# EXTERIOR GATE FOR HIGH FREQUENCIES

Our high-speed spiral doors combine speed with high thermal insulation.

The doors were specially developed for outdoor areas with high frequency requirements. The high-speed spiral door opens significantly faster than a conventional sectional door and is therefore the ideal door system for frequent openings.

The well conceived door leaf guide and the roll-up technology enable fastest opening and closing times. The door leaf is not wound onto a shaft, but is kept at a distance in a space-saving spiral. The door runs quietly and almost wear-free due to the non-contact movement into the spiral.