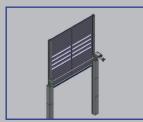

# EXTERIOR GATE FOR HIGH FREQUENCIES

Our high-speed spiral doors combine speed with high thermal insulation.

The doors were specially developed for outdoor areas with high frequency requirements. The high-speed spiral door opens significantly faster than a conventional sectional door and is therefore the ideal door system for frequent openings.

The well conceived door leaf guide and the roll-up technology enable fastest opening and closing times. The door leaf is not wound onto a shaft, but is kept at a distance in a space-saving spiral. The door runs quietly and almost wear-free due to the non-contact movement into the spiral.

The sections are available with a micro-profile on the outside and inside in RAL 9006 and optionally in large variety of RAL colours.

Round spiral

Oval spiral

Low camber

Vertical runner

Height guided deflection