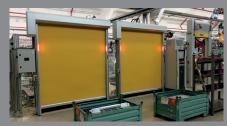

# EXTERIOR GATE FOR HIGH FREQUENCIES

Our high-speed spiral doors combine speed with high thermal insulation.

The doors were specially developed for outdoor areas with high frequency requirements. The high-speed spiral door opens significantly faster than a conventional sectional door and is therefore the ideal door system for frequent openings.

The well conceived door leaf guide and the roll-up technology enable fastest opening and closing times. The door leaf is not wound onto a shaft, but is kept at a distance in a space-saving spiral. The door runs quietly and almost wear-free due to the non-contact movement into the spiral.