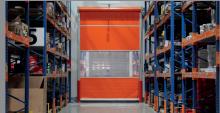

The sections are available with a micro-profile on the outside and inside in RAL 9006 and optionally in large variety of RAL colours.

Round spiral

Oval spiral

Low camber

Vertical runner

Height guided deflection

## **TECHNICAL DATA**

- DR2100 microprocessor control with main switch and integrated frequency converter
- 230 V/50Hz, IP54 Drive
- Round spiral fitting for approx. 1,000 mm lintel height
- Oval spiral fitting for approx. 745 mm lintel height
- Low lintel fitting for underground garage doors
- Standard: RAL9006 white aluminum, Painting in RAL colors possible various
- Smooth drive-up into a stable and wear-free plastic spiral due to non-contact winding technology
- Smooth running and durable running due to toothed belt belt transmission
- Track sealing on both sides