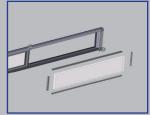

ne speed with high thermal insulation.

The doors were specially developed for outdoor areas with high frequency requirements. The high-speed spiral door opens significantly faster than a conventional sectional door and is therefore the ideal door system for frequent openings.

The well conceived door leaf guide and the roll-up technology enable fastest opening and closing times. The door leaf is not wound onto a shaft, but is kept at a distance in a space-saving spiral. The door runs quietly and almost wear-free due to the non-contact movement into the spiral.

The sections are available with a micro-profile on the outside and inside in RAL 9006 and optionally in large variety of RAL colours.







Round spiral



Oval spiral



Low camber



Vertical runner



Height guided deflection



Panels & secions quick exchange due to glass retaining strips

## **TECHNICAL DATA**

- DR2100 microprocessor control with main switch and integrated frequency converter
- 230 V/50Hz, IP54 Drive
- Round spiral fitting for approx. 1,000 mm lintel height
- Oval spiral fitting for approx. 745 mm lintel height
- Low lintel fitting for underground garage doors
- Standard: RAL9006 white aluminum, Painting in RAL colors possible various
- Smooth drive-up into a stable and wear-free plastic spiral due to non-contact winding technology
- Smooth running and durable running due to toothed belt belt transmission
- Track sealing on both sides

### **SAFETY**

- Access protection by means of all-round cladding
- Passage monitoring by means of light grid
- Emergency opening by reel chain
- Signal light