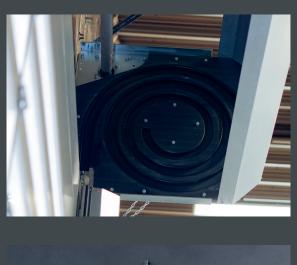

Smooth running due to plastic spiral

RAL color of your choice

Hinged guide rail

The well conceived door leaf guide and the roll-up technology enable fastest opening and closing times. The door leaf is not wound onto a shaft, but is kept at a distance in a space-saving spiral. The door runs quietly and almost wear-free due to the non-contact movement into the spiral.

## **TECHNICAL DATA**

- DR2100 microprocessor control with main switch and integrated frequency converter
- 230 V/50Hz, IP54 Drive
- Round spiral fitting for approx. 1,000 mm lintel height
- Oval spiral fitting for approx. 745 mm lintel height
- Low lintel fitting for underground garage doors
- Standard: RAL9006 white aluminum, Painting in RAL colors possible various
- Smooth drive-up into a stable and wear-free plastic spiral due to non-contact winding technology
- Smooth running and durable running due to toothed belt belt transmission
- Track sealing on both sides