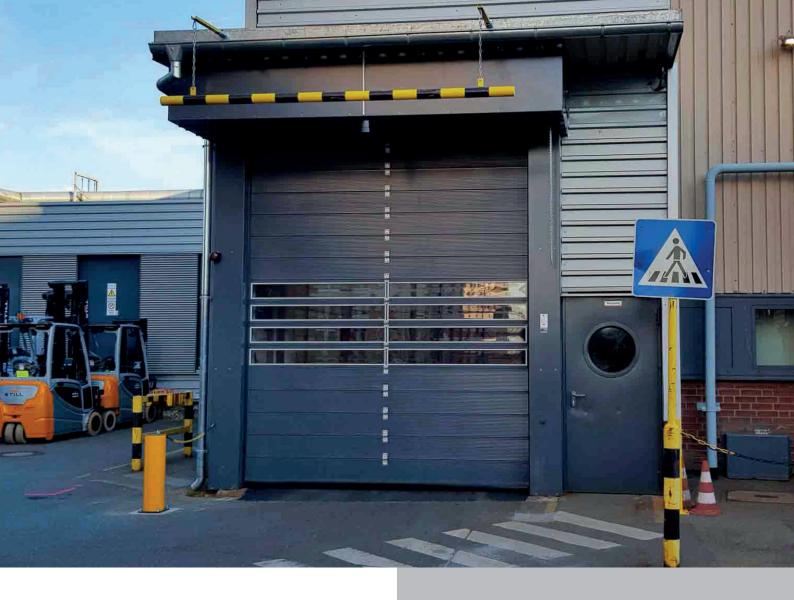

# EXTERIOR GATE FOR HIGH FREQUENCIES

Our high-speed spiral doors combine speed with high thermal insulation.

The doors were specially developed for outdoor areas with high frequency requirements. The high-speed spiral door opens significantly faster than a conventional sectional door and is therefore the ideal door system for frequent openings.

The well conceived door leaf guide and the roll-up technology enable fastest opening and closing times. The door leaf is not wound onto a shaft, but is kept at a distance in a space-saving spiral. The door runs quietly and almost wear-free due to the non-contact movement into the spiral.