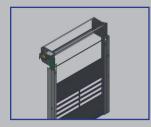

### **SAFETY**

- Access protection by means of all-round cladding
- Passage monitoring by means of light grid
- Emergency opening by reel chain
- Signal lights and traffic light control (optional)

**SPIRAL DOORS** 