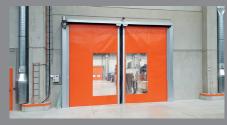

# EXTERIOR GATE FOR HIGH FREQUENCIES

Our high-speed spiral doors combine speed with high thermal insulation.

The doors were specially developed for outdoor areas with high frequency requirements. The high-speed spiral door opens significantly faster than a conventional sectional door and is therefore the ideal door system for frequent openings.

The well conceived door leaf guide and the roll-up technology enable fastest opening and closing times. The door leaf is not wound onto a shaft, but is kept at a distance in a space-saving spiral. The door runs quietly and almost wear-free due to the non-contact movement into the spiral.