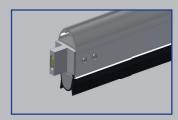

The high-speed roll-up door of the Minirapid product line consists of a sophisticated modular system.

This makes it possible to cover a wide range of applications.

Drive and bale cover

Light grid

Anti-crash function