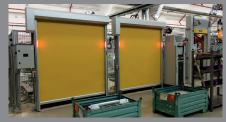

# RAPID AL

MEETS THE HIGHEST REQUIREMENTS

OF HYGIENE AND SAFETY

## **ADVANTAGES** AT A GLANCE

Opening speed up to 2.0 m/s

Door size up to 5.0 m x 5.0 m

Lowest lintel requirements

Crash protection

Wide color range

Clean room, chemical, pharmaceutical and Atex

For supermarkets, food and in refrigerated or freezer areas down to -28°

### **TECHNICAL DATA**

- Opening speed up to 2.0 m/s
- Closing speed up to 0.8 m/s
- Resistance to wind load up to class 1
- Door sizes up to 5.0 m high and 5.0 m wide
- DR2100 microprocessor control system with main switch and integrated frequency converter
- 230 V/50Hz, IP54 Operator
- Required lintel height min. 345 mm
- Curtain available in various colors or fully printed with a motif of your choice