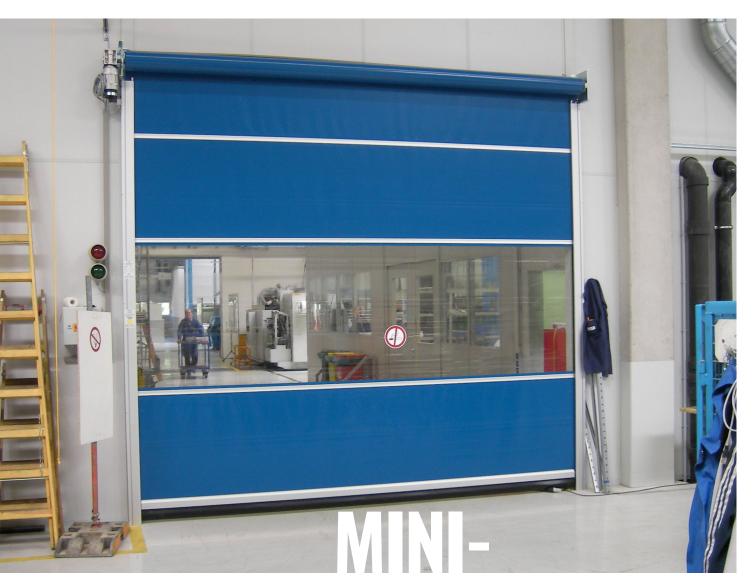

# COMPACT AND FAST

The stable and self-supporting construction requires little lateral space.

The close-fitting fabric curtain not only fulfills a high level of tightness but is also flexible and rich in variants.

The high-speed roll-up door of the Minirapid product line consists of a sophisticated modular system.

This makes it possible to cover a wide range of applications.

Drive and bale cover

Light grid

Anti-crash function