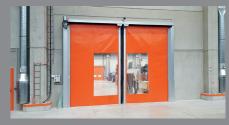

# COMPACT AND FAST

The stable and self-supporting construction requires little lateral space.

The close-fitting fabric curtain not only fulfills a high level of tightness but is also flexible and rich in variants.

The high-speed roll-up door of the Minirapid product line consists of a sophisticated modular system.

This makes it possible to cover a wide range of applications.

Drive and bale cover

Light grid

Anti-crash function