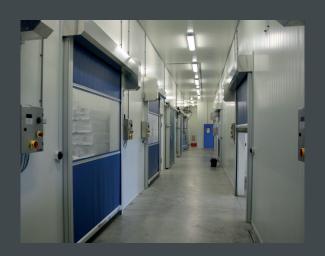

# RAPID AL

MEETS THE HIGHEST REQUIREMENTS

OF HYGIENE AND SAFETY

## **ADVANTAGES** AT A GLANCE

Opening speed up to 2.0 m/s

Door size up to 5.0 m x 5.0 m

Lowest lintel requirements

Crash protection

Wide color range

Clean room, chemical, pharmaceutical and Atex

For supermarkets, food and in refrigerated or freezer areas down to -28°