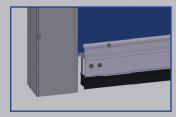

Crash in the side guides

### **TECHNICAL DATA**

- Opening speed up to 2.0 m/s
- Closing speed up to 0.8 m/s
- Resistance to wind load up to class 1
- Door sizes up to 5.0 m high and 5.0 m wide
- DR2100 microprocessor control system with main switch and integrated frequency converter
- 230 V/50Hz, IP54 Operator
- Required lintel height min. 345 mm
- Curtain available in various colors or fully printed with a motif of your choice