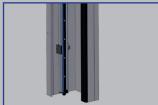

Crash in the side guides

### **SAFETY**

- Passage monitoring by means of contactless light grid
- Anti-crash function (optional)
- Emergency opening by hand crank or reel chain
- Signal lights and traffic light control (optional)