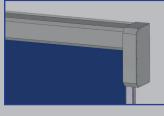

The high-speed roll-up door of the Minirapid product line consists of a sophisticated modular system.

This makes it possible to cover a wide range of applications.

Drive and bale cover

Light grid

Anti-crash function