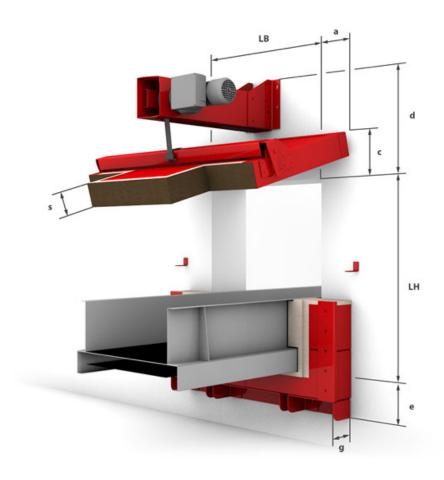

# Constructive system design (Drawing: System: FAA-Q\_konsole

### **Technical feasibility**

LW up to 4500 mm LH up to 2500 mm

a = 160 c = 257 d = 640 e = 180 g = 150 s = 122

www.abcdoors.co.uk

NORTHERN DEPOT & HEAD OFFICE ABC Industrial Doors Limited, Wharfside Business Park, Irlam Wharf Rd, Irlam M44 5PN