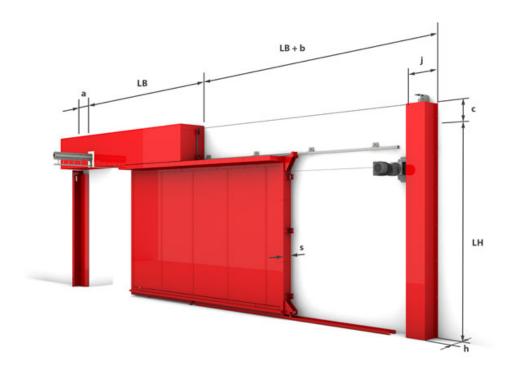

# **Constructive system design (Floor)**

#### Required wall quality

 $\begin{array}{lll} \mbox{Masonry} & \mbox{acc. to DIN 1053-1} \\ \mbox{Concrete} & \mbox{acc. to DIN 1045} \\ \mbox{Aerated concrete} & \mbox{acc. to DIN 4165} \\ \mbox{Wall thickness} & \mbox{d} \geq 200 \mbox{ mm} \\ \mbox{Lightweight stud partition} & \mbox{acc. to DIN 4102} \\ \end{array}$ 

#### **Technical feasibility**

LH 500 mm - 4000 mm LW 500 mm - 6700 mm

a = 282 b = 930 c = 150 j = 300 s = 122