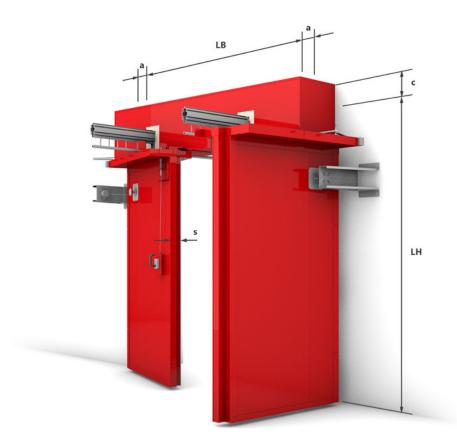

# **Constructive system design (Double leaf)**

### **Technical feasibility**

LH 1000 mm - 5000 mm LW 600 mm - 3000 mm

a = 150

 $\mathbf{c} = 150$  (mit Festfeld) / 298 (Manschette im Türflügel)

s = 122

www.abcdoors.co.uk

NORTHERN DEPOT & HEAD OFFICE ABC Industrial Doors Limited, Wharfside Business Park, Irlam Wharf Rd, Irlam M44 5PN